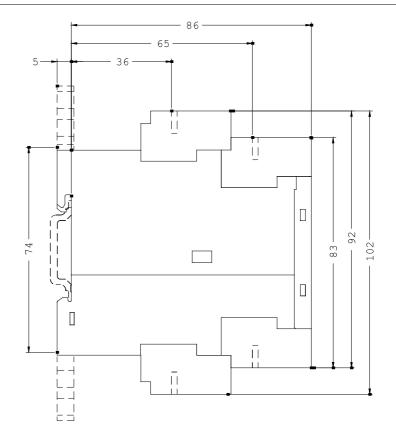

| Number of NO contacts / for auxiliary contacts                                              |    | 0                    |                         |                   |  |
|---------------------------------------------------------------------------------------------|----|----------------------|-------------------------|-------------------|--|
| Number of change-over switches / for auxiliary contacts                                     |    | 2                    |                         |                   |  |
| Measurable temperature                                                                      | -  |                      |                         |                   |  |
| • initial value                                                                             | °C | 60                   |                         |                   |  |
| • final value                                                                               | °C | 180                  |                         |                   |  |
| Product function                                                                            | -  |                      |                         |                   |  |
| reclosing interlock                                                                         |    | Yes                  |                         |                   |  |
| • self-reset                                                                                |    | Yes                  |                         |                   |  |
| defect storage                                                                              |    | Yes                  |                         |                   |  |
| reset external                                                                              |    | Yes                  |                         |                   |  |
| Item designation / according to DIN EN 61346-2                                              | -  | К                    |                         |                   |  |
| Item designation / according to DIN 40719 extendable after IEC 204-2 / according to IEC 750 | _  | К                    |                         |                   |  |
| Ambient temperature / during operating                                                      | °C | -25 +60              |                         |                   |  |
| Mechanical design:                                                                          |    |                      |                         |                   |  |
| Design of the electrical connection / for auxiliary and control current circuit             |    | screw-type terminals |                         |                   |  |
| Design of the electrical connection / jumper socket                                         | -  | No                   |                         |                   |  |
| Type of display / LED                                                                       | -  | Yes                  |                         |                   |  |
| Protection class IP                                                                         | -  | IP20                 |                         |                   |  |
| Width                                                                                       | mm | 22.5                 | 22.5                    |                   |  |
| Height                                                                                      | mm | 102                  | 102                     |                   |  |
| Depth                                                                                       | mm | 91                   |                         |                   |  |
| Certificates/approvals:                                                                     |    |                      |                         |                   |  |
| General Product Approval                                                                    |    |                      | For use in<br>hazardous | Test Certificates |  |