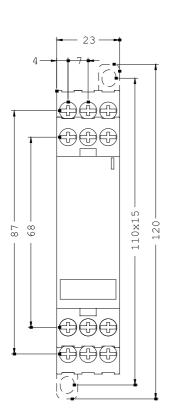

| Number of NO contacts / for auxiliary contacts                                              |    | 0                    |                         |                   |  |
|---------------------------------------------------------------------------------------------|----|----------------------|-------------------------|-------------------|--|
| Number of change-over switches / for auxiliary contacts                                     |    | 2                    |                         |                   |  |
| Measurable temperature                                                                      | -  |                      |                         |                   |  |
| • initial value                                                                             | °C | 60                   |                         |                   |  |
| • final value                                                                               | °C | 180                  |                         |                   |  |
| Product function                                                                            | -  |                      |                         |                   |  |
| reclosing interlock                                                                         |    | Yes                  |                         |                   |  |
| • self-reset                                                                                |    | Yes                  |                         |                   |  |
| defect storage                                                                              |    | Yes                  |                         |                   |  |
| reset external                                                                              |    | Yes                  |                         |                   |  |
| Item designation / according to DIN EN 61346-2                                              | -  | К                    |                         |                   |  |
| Item designation / according to DIN 40719 extendable after IEC 204-2 / according to IEC 750 | _  | К                    |                         |                   |  |
| Ambient temperature / during operating                                                      | °C | -25 +60              |                         |                   |  |
| Mechanical design:                                                                          |    |                      |                         |                   |  |
| Design of the electrical connection / for auxiliary and control current circuit             |    | screw-type terminals |                         |                   |  |
| Design of the electrical connection / jumper socket                                         | -  | No                   |                         |                   |  |
| Type of display / LED                                                                       | -  | Yes                  |                         |                   |  |
| Protection class IP                                                                         | -  | IP20                 |                         |                   |  |
| Width                                                                                       | mm | 22.5                 | 22.5                    |                   |  |
| Height                                                                                      | mm | 102                  | 102                     |                   |  |
| Depth                                                                                       | mm | 91                   |                         |                   |  |
| Certificates/approvals:                                                                     |    |                      |                         |                   |  |
| General Product Approval                                                                    |    |                      | For use in<br>hazardous | Test Certificates |  |