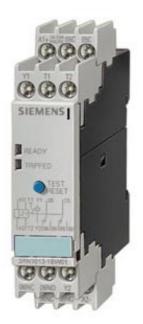

### 3RN1013-1BW01

THERMISTOR MOTOR PROTECTION MULTIFUNCTION EVALUATION UNIT MANUAL/AUTO/REMOTE, SHORT-CIRC.DETECT., UC24...240V BISTABLE, SCREW CONNECTION