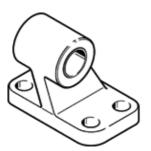

## clevis foot LN-200

Part number: 9038

For swivel mounting of cylinders DNC, DNGU, DNGUT, DNG, DNU, AEVU, ADVUP, ADVUP, ADVUP.