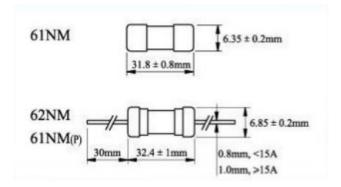

## **Datasheet**

# **ENGLISH**

## 6.35 x 31.75mm T Cartridge Fuse, 1.25A, 250 V

RS Stock 611-9093



### **Dimensions: (mm)**



### **Specifications:**

**Interrupting Rating** 

- 10,000 amperes at 125 V AC (32mA-10A)
- 35 amperes at 250V AC (32mA-1A
- 100 amperes at 250V AC (1.2-3.5a)
- 200 amperes 250V AC (4A-10A)
- 500 amperes 125V AC (1A-15A) PSE
- 100 amperes at 250 V AC (100mA-15A) PSE,KTL

#### **Electrical Characteristics**

| Rating | Blowing Time |
|--------|--------------|
| 100%   | 4 hours Min  |
| 135%   | 1 hour Max   |
| 200%   | 120 sec Max  |

#### 61S/62S RoHS I-T CHARACTERISTICS CURVE



RS, Professionally Approved Products, gives you professional quality parts across all products categories. Our range has been testified by engineers as giving comparable quality to that of the leading brands without paying a premium price.