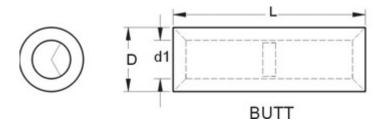

## **Dimensions:**

| WIRE RANGE<br>A.W.G.                    | ITEM NO. | DIMENSION (mm) |     |     |      |  |  |
|-----------------------------------------|----------|----------------|-----|-----|------|--|--|
| mm²                                     |          | L              | D   | d1  | Т    |  |  |
| 22-16 A.W.G.<br>0.5-1.5 mm <sup>2</sup> | 809-2363 | 15.0           | 3.3 | 1.7 | 0.80 |  |  |
| 16-14 A.W.G.<br>1.5-2.5 mm <sup>2</sup> | 809-2375 | 15.0           | 3.9 | 2.3 | 0.8  |  |  |
| 12-10 A.W.G.<br>4-6 mm <sup>2</sup>     | 809-2388 | 15.0           | 5.4 | 3.4 | 1.0  |  |  |
| 8 A.W.G.<br>8 mm <sup>2</sup>           | 809-2385 | 21.0           | 7.0 | 4.6 | 1.2  |  |  |