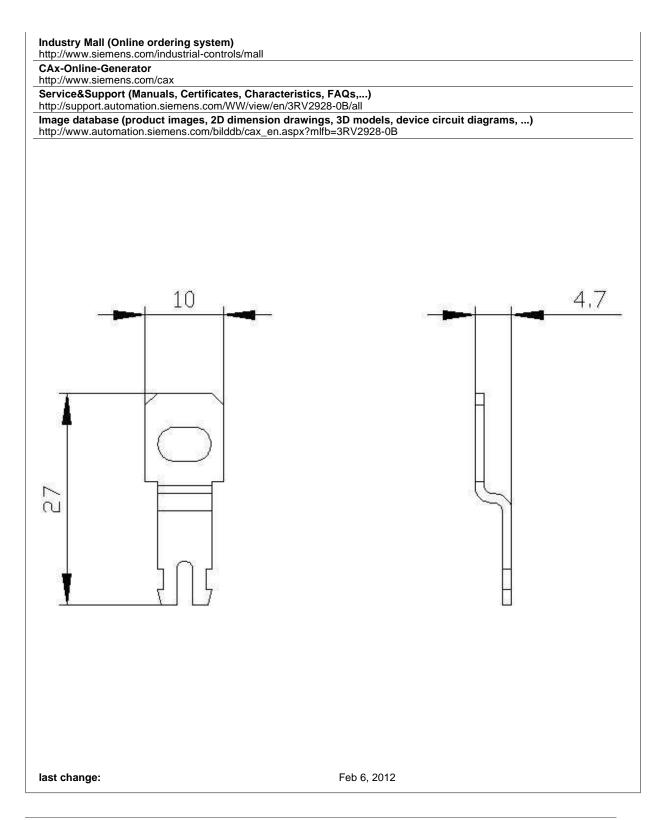

## SIEMENS

1

PUSH-IN LUG

General technical data: product brand name SIRIUS product designation push-in lugs Design of the product push-in lugs Ambient temperature °C -20...+70 during operating °C • during storage -50...+80 Installation/mounting/dimensions: Width 10 mm Height 27 mm Depth 4.7 mm Certificates/approvals: Verification of suitability CE / UL / CSA / CCC **Test Certificates** Manufacturer **Shipping Approval** ABS (American Bureau of Shipping) GL (Germanischer Lloyd) LRS (Lloyds Register of Shipping) × × × other other × VDE Further information: Information- and Downloadcenter (Catalogs, Brochures,...)