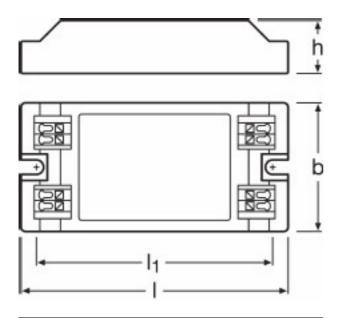

# Dimensions & weight

| Length | 80.0 mm |
|--------|---------|
| Width  | 40.0 mm |
| Height | 22.0 mm |

Product line drawing with letters