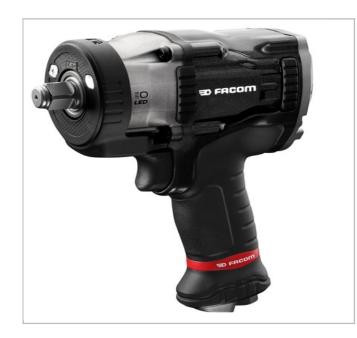

## 1/2" high performance impact wrench

## **Description:**

- Most powerful 1/2" Impact Wrench in the range.
- Removable & rechargable LED lighting illuminates dark areas.
- Progressive trigger for better control.
- Cold forged twin hammer impact system for greater durabillity.
- 3 forward, 1 reverse speed with single hand operation.
- Ergonomic handle provides user comfort".