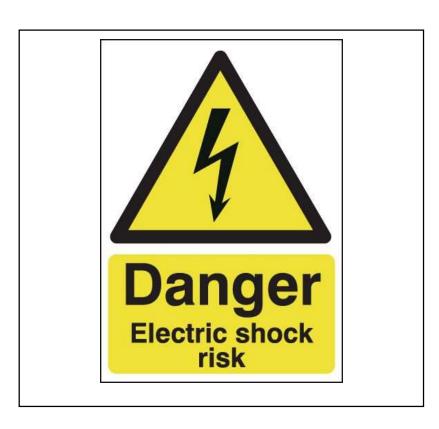

# RS PRO 300x200mm Danger Electric Shock Risk – Rigid Plastic

RS Stock No.: 0434607

RS PRO is the own brand of RS. The RS PRO Seal of Approval is your assurance of professional quality, a guarantee that every part is rigorously tested, inspected, and audited against demanding standards. Making RS PRO the Smart Choice for our customers.

### **Product Description**

- Simple and fast application
- Fixings are required
- Signs conform to UK and EU legislations, including BS EN ISO 7010