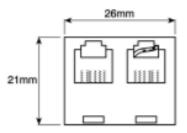

#### **Mechanical Specifications**

| Length | 21mm |
|--------|------|
| Width  | 26mm |
| Depth  | 36mm |