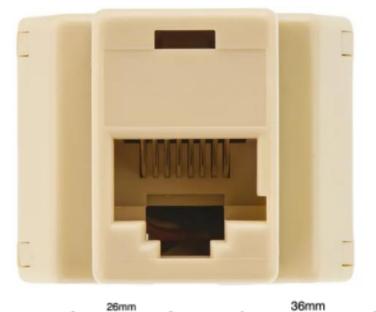

#### **Mechanical Specifications**

| Length | 21mm |
|--------|------|
| Width  | 26mm |
| Depth  | 36mm |