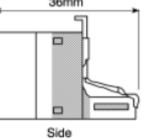

#### **Mechanical Specifications**

| Length | 21mm |
|--------|------|
| Width  | 26mm |
| Depth  | 36mm |