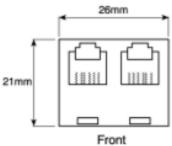

#### **Mechanical Specifications**

| Length | 21mm |
|--------|------|
| Width  | 26mm |
| Depth  | 36mm |