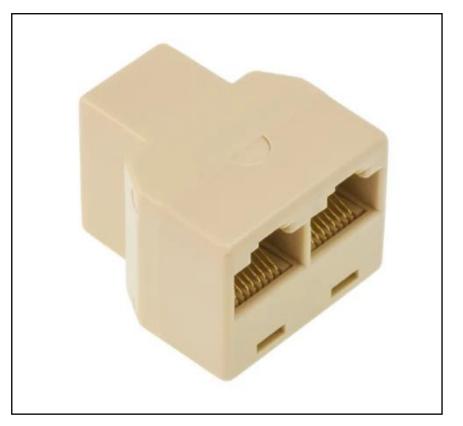

### **FEATURES**

- Perfect for single network connection & internet telephone
- Easily connect 2 internet telephone cables
- Ideal for extension purposes for connecting two RJ 45 cables
- Dual socket to single socket
- Robust Construction
- Cost effective cable management
- Quick and easy to install
- 2 Port RJ45
  Connector

**Product Description** 

From RS PRO, this handy RJ45 adapter is ideal for applications requiring a single network connection and internet telephone connection, two internet telephone connections or as an extension for two RJ45 cables. With straight-through wiring and two port construction this compact yet robust adapter is quick and easy to install, providing you with a simple network and internet telephone installation solution.