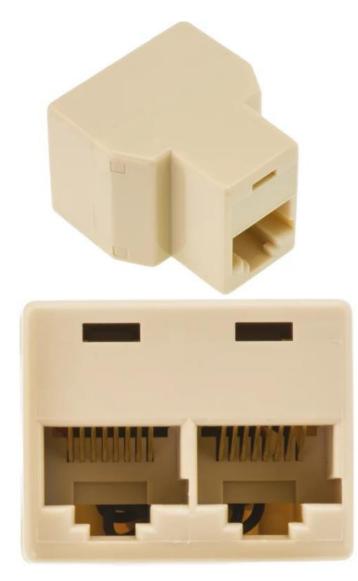

**Product Description** 

From RS PRO, this handy RJ45 adapter is ideal for applications requiring a single network connection and internet telephone connection, two internet telephone connections or as an extension for two RJ45 cables. With straight-through wiring and two port construction this compact yet robust adapter is quick and easy to install, providing you with a simple network and internet telephone installation solution.

#### **General Specifications**

| Туре                 | Adapter                                                                                                                                                                                                                                                                                                  |
|----------------------|----------------------------------------------------------------------------------------------------------------------------------------------------------------------------------------------------------------------------------------------------------------------------------------------------------|
| Interface Type       | RJ45                                                                                                                                                                                                                                                                                                     |
| Number of Ports      | 2                                                                                                                                                                                                                                                                                                        |
| Wiring Configuration | Straight Through                                                                                                                                                                                                                                                                                         |
| Colour               | Cream                                                                                                                                                                                                                                                                                                    |
| Contact plating      | Gold Over Nickel                                                                                                                                                                                                                                                                                         |
| Housing Material     | ABS Resin UL 94 V-0                                                                                                                                                                                                                                                                                      |
| Contact Material     | Phosphor Bronze                                                                                                                                                                                                                                                                                          |
| Application          | Two port RJ45 adapters are used in a wide range of<br>applications to provide an extension for RJ45 cables,<br>allowing you to easily connect two together. For simple<br>network applications, the adapters can also be used to<br>connect a single network connection and internet<br>telephone cable. |