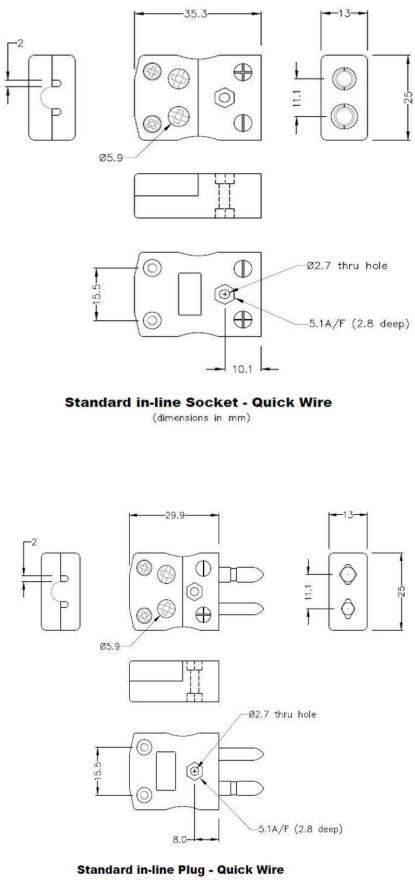

#### Thermocouple Connectors Product Guide

A comprehensive family of miniature and standard Thermocouple Connectors, accessories, panels, terminal and barrier blocks. Available in IEC, ANSI & JIS colour specifications.

Click below to view:

**RS Pro Thermocouple Connector Selection Guide** 

(dimensions in mm)

RS Components is a leading provider for Automation and Control Gear, below is a selection of best selling products: