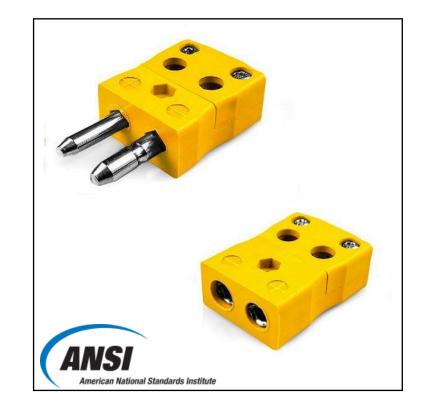

# **FEATURES**

- Standard connector with solid round pins. Easy jab-in connection for rapid termination. Just push-in wire & tighten screw.
- Standard connector size
- ANSI colour coded
- The American National Standards Institute (ANSI) coordinates U.S. standards with international standards so that American products can be used worldwide.

# RS PRO Standard Quick Wire Thermocouple Connector Plug & Socket AS-K-MQ+FQ Type K ANSI

RS Stock No.: 891-9047

RS Professionally Approved Products bring to you professional quality parts across all product categories. Our product range has been tested by engineers and provides a comparable quality to the leading brands without paying a premium price.

### **Product Description**

Standard connector with solid round pins. Easy jab-in connection for rapid termination. Just push-in wire & tighten screw.

| General Specifications |                                                                                                            |
|------------------------|------------------------------------------------------------------------------------------------------------|
|                        |                                                                                                            |
| General Description    | Easy 'jab-in' connection for rapid termination, contacts are<br>polarised to prevent incorrect connection. |

## **Specifications**

| Thermocouple Type | K ANSI                   |
|-------------------|--------------------------|
| Connector Size    | Standard                 |
| Connector Type    | Quick Wire Plug & Socket |
| Colour            | Yellow                   |
| Max. Temperature  | 220°C                    |
| Pins              | Solid Round Pins         |
| +Positive Contact | Nickel Chromium          |
| -Negative Contact | Nickel Alloy             |