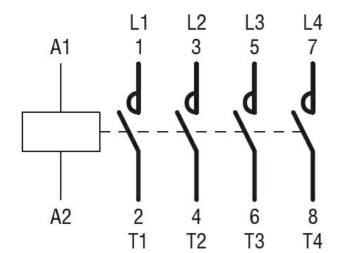

Wiring diagrams

BF95T4A230

**BF95T4A230** FOUR-POLE CONTACTOR, IEC OPERATING CURRENT ITH (AC1) = 140A, AC COIL 50/60HZ, 230VAC