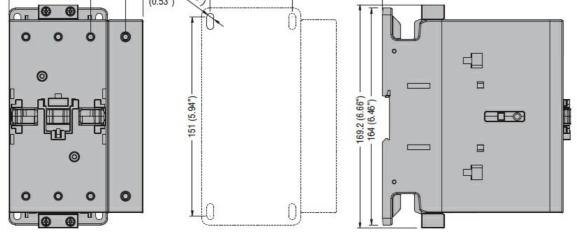

## BF95T4A230

FOUR-POLE CONTACTOR, IEC OPERATING CURRENT ITH (AC1) = 140A, AC COIL 50/60HZ, 230VAC

| AC coil operating    |                                 |     |     |     |
|----------------------|---------------------------------|-----|-----|-----|
| AC operating voltage |                                 |     |     |     |
|                      | of 50/60Hz coil powered at 50Hz |     |     |     |
|                      | pick-up                         |     |     |     |
|                      |                                 | max | %Us | 110 |
|                      | drop-out                        |     |     |     |
|                      |                                 | min | %Us | 20  |
|                      |                                 | max | %Us | 55  |
|                      | of 50/60Hz coil powered at 60Hz |     |     |     |
|                      | pick-up                         |     |     |     |
|                      |                                 | min | %Us | 85  |
|                      |                                 | max | %Us | 110 |
|                      | drop-out                        |     |     |     |
|                      |                                 | min | %Us | 40  |
|                      |                                 | max | %Us | 55  |
| Dimensions           |                                 |     |     |     |
|                      | -13.5<br>(0.53") - 62 (2.44")   |     |     |     |
|                      |                                 |     |     |     |

Wiring diagrams

BF95T4A230

**BF95T4A230** FOUR-POLE CONTACTOR, IEC OPERATING CURRENT ITH (AC1) = 140A, AC COIL 50/60HZ, 230VAC