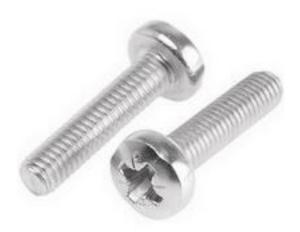

# RS Pro Stainless Steel Pan Head Machine Screws, M6 x 8mm

RS Stock No: 914-1529

#### **Product Details**

RS Pro machine screw measuring M6 x 8 mm, is made of A2 grade stainless steel. This pan head screw is fully threaded and it can be used in pre-tapped holes or can be used with conforming nuts and washers in through holes. The cross recess screw is designed to give you ease of assembly. It is suitable for light engineering, domestic appliances and electronics applications. This machine screw meets DIN 7985 standards.