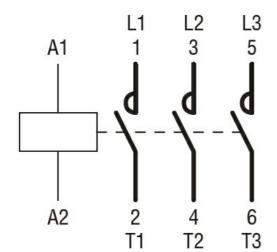

Wiring diagrams

BF9500A230 THREE-POLE CONTACTOR, IEC OPERATING CURRENT IE (AC3) = 95A, AC COIL 50/60HZ, 230VAC