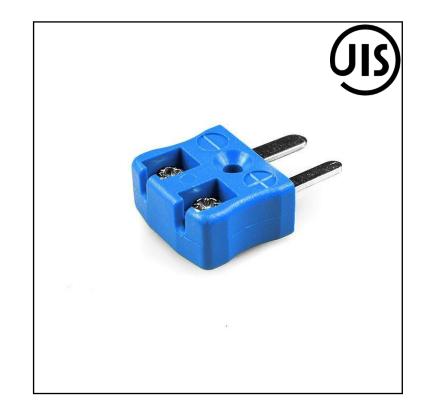

## **FEATURES**

- Miniature connector with flat plug pins
- Easy jab-in connection for rapid termination. Just push-in wire & tighten screw
- Miniature connector size
- JIS colour coded
- Japanese Industrial Standards (JIS) are the standards used for industrial activities in Japan.

# RS PRO Miniature Quick Wire Thermocouple Connector Plug JM-K-MQ Type K JIS

**RS Stock No.: 771-8815** 

RS Professionally Approved Products bring to you professional quality parts across all product categories. Our product range has been tested by engineers and provides a comparable quality to the leading brands without paying a premium price.

## **Product Description**

Miniature connector with flat plug pins. Easy jab-in connection for rapid termination. Just push-in wire & tighten screw.

| General Specifications |                                               |
|------------------------|-----------------------------------------------|
| General Description    | Easy jab-in connection for rapid termination. |
|                        |                                               |
| Specifications         |                                               |
| Thermocouple Type      | K JIS                                         |
| Connector Type         | Quick Wire Plug                               |
| Connector Size         | Miniature                                     |
| Colour                 | Blue                                          |
| Max. Temperature       | 220°C                                         |
| Pins                   | Flat Pins                                     |
| +Positive Contact      | Nickel Chromium                               |
| -Negative Contact      | Nickel Alloy                                  |