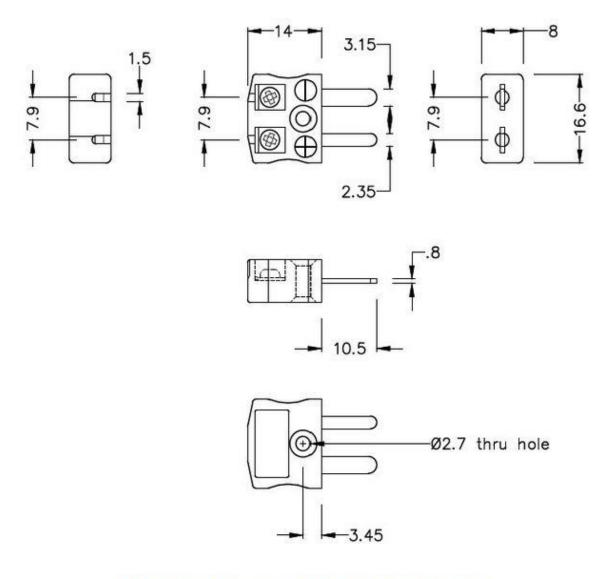

# Miniature in-line Plug - Quick Wire

(dimensions in mm)

RS Components is a leading provider for Automation and Control Gear, below is a selection of best selling products:

RS Components is a leading provider for Automation and Control Gear, below is a selection of best selling products: