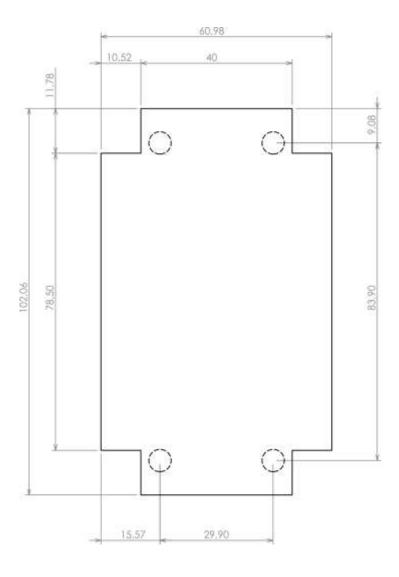

### Max PCB size

Dashed line shows outline of the mounting boss under PCB board Recommended mounting holes diameter Ø3,5mm All dimensions are given within +/-0,5mm tolerance