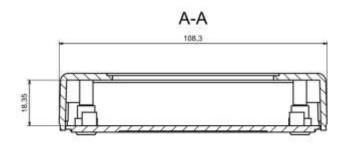

# **Features and Benefits**

- Made of ABS
- Available in white color
- Protection against liquids and solid objects: IP40 rating
- Shock protection level: IK07 rating

| Category           | Enclosures for remote controls |
|--------------------|--------------------------------|
| Туре               | Ventilated (W)                 |
| Material           | ABS                            |
| Option             | Without gasket                 |
| Height             | 24.5 mm                        |
| Width              | 69.2 mm                        |
| Length             | 108.1 mm                       |
| Colour             | White                          |
| Protection level   | IP40                           |
| Property class     | IK07                           |
| Standards Met      | RoHS Compliant                 |
| Accessories        | Screw 3/16: 4.0 pcs            |
| Certificate number | CE/024/18                      |

### Max PCB size

Dashed line shows outline of the mounting boss under PCB board Recommended mounting holes diameter Ø3,5mm All dimensions are given within +/-0,5mm tolerance