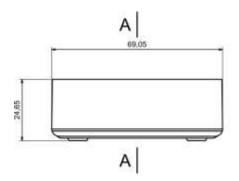

# **Features and Benefits**

- Made of ABS
- Available in white color
- Protection against liquids and solid objects: IP40 rating
- Shock protection level: IK07 rating

| Category           | Enclosures for remote controls |
|--------------------|--------------------------------|
| Туре               | Ventilated (W)                 |
| Material           | ABS                            |
| Option             | Without gasket                 |
| Height             | 24.5 mm                        |
| Width              | 69.2 mm                        |
| Length             | 108.1 mm                       |
| Colour             | White                          |
| Protection level   | IP40                           |
| Property class     | IK07                           |
| Standards Met      | RoHS Compliant                 |
| Accessories        | Screw 3/16: 4.0 pcs            |
| Certificate number | CE/024/18                      |