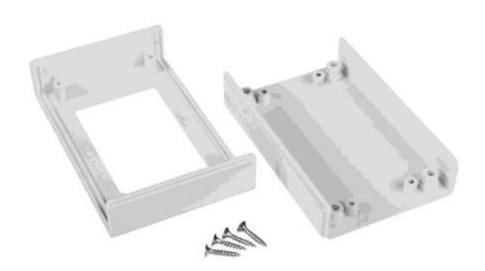

## **Product Details**

Two-part enclosure is made of white ABS. The enclosure provides IP40 and IK07 rating it is ideal for applications that doesn't require hermetic seal.

# **Features and Benefits**

- Made of ABS
- Available in white color
- Protection against liquids and solid objects: IP40 rating
- Shock protection level: IK07 rating

| Category           | Enclosures for remote controls |
|--------------------|--------------------------------|
| Туре               | Ventilated (W)                 |
| Material           | ABS                            |
| Option             | Without gasket                 |
| Height             | 24.5 mm                        |
| Width              | 69.2 mm                        |
| Length             | 108.1 mm                       |
| Colour             | White                          |
| Protection level   | IP40                           |
| Property class     | IK07                           |
| Standards Met      | RoHS Compliant                 |
| Accessories        | Screw 3/16: 4.0 pcs            |
| Certificate number | CE/024/18                      |