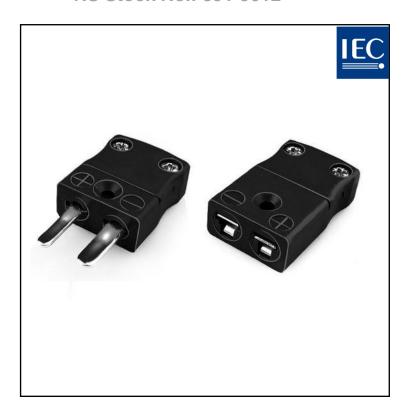

# RS PRO Miniature Thermocouple Connector Plug & Socket IM-J-M+F Type J IEC

RS Stock No.: 891-9012

RS Professionally Approved Products bring to you professional quality parts across all product categories. Our product range has been tested by engineers and provides a comparable quality to the leading brands without paying a premium price.

#### **Product Description**

With flat pins to suit thermocouple type and ideal for general purpose use, all contacts are polarised to ensure correct connection. These connectors will accept thermocouple cable up to 4mm in diameter.

#### **Specifications**

| Thermocouple Type | J IEC                  |
|-------------------|------------------------|
| Connector Size    | Miniature              |
| Connector Type    | Plug & Socket          |
| Colour            | Black                  |
| Max. Temperature  | 220°C                  |
| Pins              | Flat Pins              |
| +Positive Contact | Iron                   |
| -Negative Contact | Copper Nickel          |
| Standards Met     | BS EN 50212:1997. RoHS |