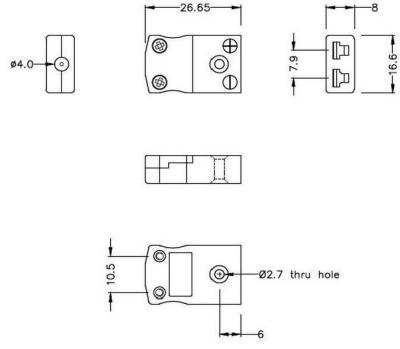

#### **Product Description**

With flat pins to suit thermocouple type and ideal for general purpose use, all contacts are polarised to ensure correct connection. These connectors will accept thermocouple cable up to 4mm in diameter.

#### **Specifications**

| Thermocouple Type | J IEC                  |
|-------------------|------------------------|
| Connector Size    | Miniature              |
| Connector Type    | Plug & Socket          |
| Colour            | Black                  |
| Max. Temperature  | 220°C                  |
| Pins              | Flat Pins              |
| +Positive Contact | Iron                   |
| -Negative Contact | Copper Nickel          |
| Standards Met     | BS EN 50212:1997. RoHS |