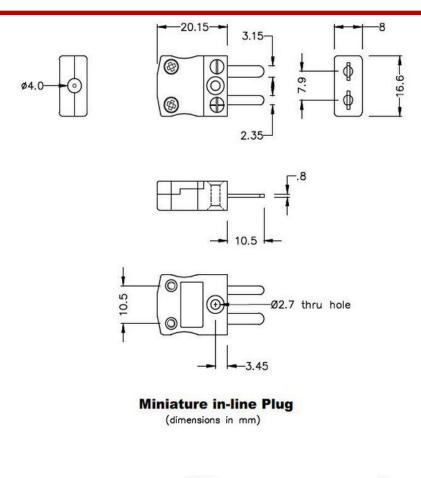

#### **Product Description**

With flat pins to suit thermocouple type and ideal for general purpose use, all contacts are polarised to ensure correct connection. These connectors will accept thermocouple cable up to 4mm in diameter.

#### **Specifications**

| Thermocouple Type | J IEC                  |
|-------------------|------------------------|
| Connector Size    | Miniature              |
| Connector Type    | Plug & Socket          |
| Colour            | Black                  |
| Max. Temperature  | 220°C                  |
| Pins              | Flat Pins              |
| +Positive Contact | Iron                   |
| -Negative Contact | Copper Nickel          |
| Standards Met     | BS EN 50212:1997. RoHS |