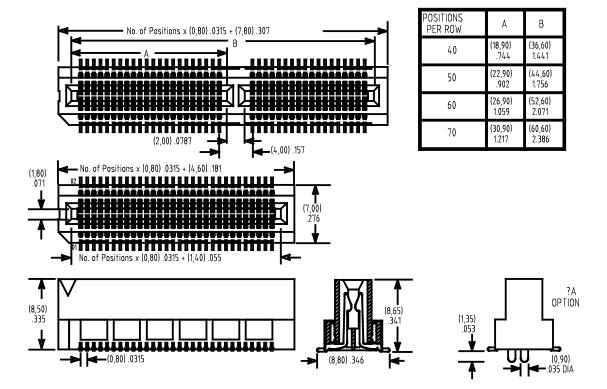

## MEC8-DV Series - (0,80 mm) .0315" Vertical Micro Edge Card Socket

Part Number: MEC8-130-02-L-DV-A-K-TR

Interactive 3D graphic, click to activate and rotate.

## MEC8-DV Series - (0,80 mm) .0315" Vertical Micro Edge Card Socket

| Technical Details     |                                                                  |
|-----------------------|------------------------------------------------------------------|
| Series                | MEC8-DV                                                          |
| Part Number           | MEC8-130-02-L-DV-A-K-TR                                          |
| Number of Positions   | 30                                                               |
| Card Thickness        | -02: 1.57mm [.062] Thick Card                                    |
| Plating               | -L: 10µ" Light Selective Gold in Contact Area, Matte Tin on Tail |
| Number of Rows        | -DV: Dual Vertical                                               |
| Alignment Pins        | -A: Alignment Pins                                               |
| Pick and place option | -K: Polyimide Film Pad                                           |
| Locking Clip          | Not Available                                                    |
| Packaging Options     | -TR: Tape & Reel                                                 |