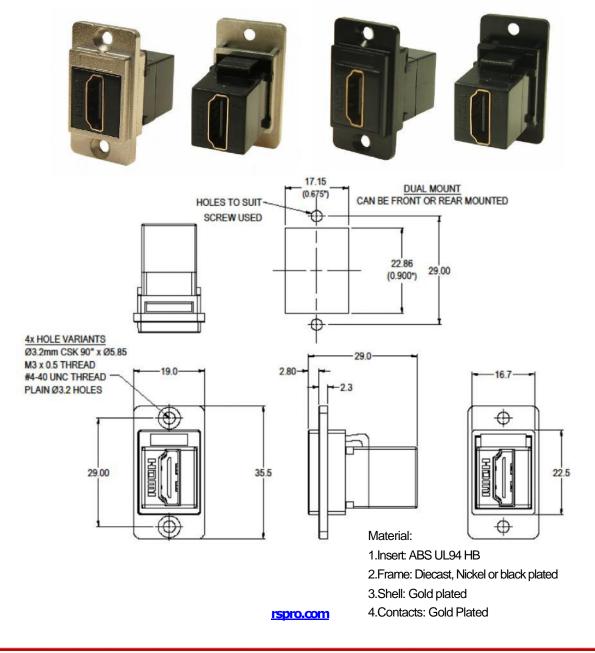

## Datasheet RS PRO SLIM DUAL MOUNTING METAL FRAME HDMI F-F GOLD FT CONNECTOR

Stock No: 2354746, 2354747

Features & Benefits:

- Fits standard rectangular cutout.

- Front or rear mounting through the panel.

- Various hole mounting options

- No soldering or punch termination. Use standard cable for each connector style.

- Low rear profile

General:

Please note: Functionality is affected by cable quality, length and cable wiring configuration.

## <u>Variants.</u>

2354746 – DUAL MOUNT FT HDMI F-F Metal frame, CSK holes 2354747 – DUAL MOUNT FT HDMI F-F Black metal frame, CSK holes