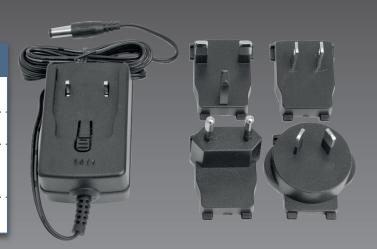

#### **CHARGER INFORMATION**

Input: AC100-240V 50/60Hz

Output: DC4.2V 1000mA

There are 4 attachments: British, European, American and Australian

led indicator light

### **CHARGER DIMENSIONS**

DC cable: 1.5M

DC plug: 2.5\*5.5\*12mm