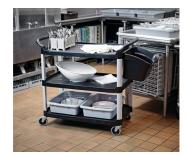

## XTRA™ UTILITY CART, OPEN SIDED, 300 LB. CAPACITY, BLACK

Rubbermaid Commercial Products Xtra<sup>™</sup> Utility Cart with Open Sides is a durable storage and transportation cart for front and back-of-house applications. Sized to carry large loads, this rolling utility cart has sturdy swivel casters for smooth movement and raised arms on both sides for added maneuverability. Designed with 3 large shelves to hold a variety of equipment and supplies, up to 300 lbs.

## FEATURES & BENEFITS

- Features 3 shelves that provide a large amount of storage space for instruments and tools.
- Metal uprights and molded shelves are engineered for durability and appearance.
- Elevated handles on both sides of the cart and swivel casters enable easy control and smooth movement.
- 300 lb. load capacity.
- Rounded corners won't damage walls.
- Compact design is perfect for navigating in tight spaces.
- Simple assembly with a soft mallet.
- Replacement parts: FG3424L60000 Caster 4" Swivel With Insert, FG4091L50000 Aluminum Upright Kit (8) (For more info: visit www.specialmade.com)