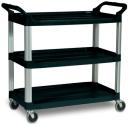

## XTRA™ UTILITY CART, OPEN SIDED, 300 LB. CAPACITY, BLACK

Rubbermaid Commercial Products Xtra<sup>™</sup> Utility Cart with Open Sides is a durable storage and transportation cart for front and back-of-house applications. Sized to carry large loads, this rolling utility cart has sturdy swivel casters for smooth movement and raised arms on both sides for added maneuverability. Designed with 3 large shelves to hold a variety of equipment and supplies, up to 300 lbs.

## FEATURES & BENEFITS

- Features 3 shelves that provide a large amount of storage space for instruments and tools.
- Metal uprights and molded shelves are engineered for durability and appearance.
- Elevated handles on both sides of the cart and swivel casters enable easy control and smooth movement.
- 300 lb. load capacity.
- Rounded corners won't damage walls.
- Compact design is perfect for navigating in tight spaces.
- Simple assembly with a soft mallet.
- Replacement parts: FG3424L60000 Caster 4" Swivel With Insert, FG4091L50000 Aluminum Upright Kit (8) (For more info: visit www.specialmade.com)