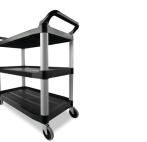

## XTRA™ UTILITY CART, OPEN SIDED, 300 LB. CAPACITY, BLACK

Rubbermaid Commercial Products Xtra<sup>™</sup> Utility Cart with Open Sides is a durable storage and transportation cart for front and back-of-house applications. Sized to carry large loads, this rolling utility cart has sturdy swivel casters for smooth movement and raised arms on both sides for added maneuverability. Designed with 3 large shelves to hold a variety of equipment and supplies, up to 300 lbs.

## FEATURES & BENEFITS

- Features 3 shelves that provide a large amount of storage space for instruments and tools.
- Metal uprights and molded shelves are engineered for durability and appearance.
- Elevated handles on both sides of the cart and swivel casters enable easy control and smooth movement.
- 300 lb. load capacity.
- Rounded corners won't damage walls.
- Compact design is perfect for navigating in tight spaces.
- Simple assembly with a soft mallet.
- Replacement parts: FG3424L60000 Caster 4" Swivel With Insert, FG4091L50000 Aluminum Upright Kit (8) (For more info: visit www.specialmade.com)