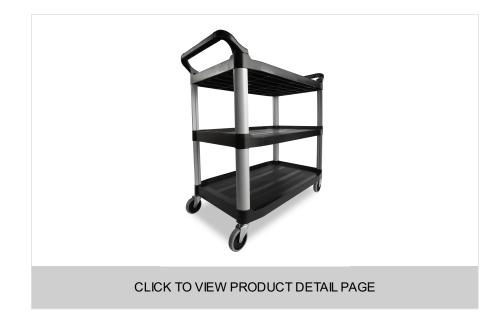

## XTRA™ UTILITY CART, OPEN SIDED, 300 LB. CAPACITY, BLACK

Rubbermaid Commercial Products Xtra<sup>™</sup> Utility Cart with Open Sides is a durable storage and transportation cart for front and back-of-house applications. Sized to carry large loads, this rolling utility cart has sturdy swivel casters for smooth movement and raised arms on both sides for added maneuverability. Designed with 3 large shelves to hold a variety of equipment and supplies, up to 300 lbs.

## FEATURES & BENEFITS

- Features 3 shelves that provide a large amount of storage space for instruments and tools.
- Metal uprights and molded shelves are engineered for durability and appearance.
- Elevated handles on both sides of the cart and swivel casters enable easy control and smooth movement.
- 300 lb. load capacity.
- Rounded corners won't damage walls.
- Compact design is perfect for navigating in tight spaces.
- Simple assembly with a soft mallet.
- Replacement parts: FG3424L60000 Caster 4" Swivel With Insert, FG4091L50000 Aluminum Upright Kit (8) (For more info: visit www.specialmade.com)