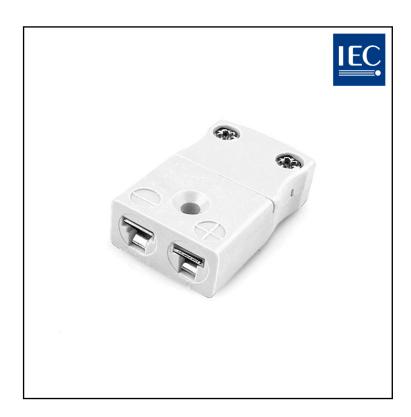

# RS PRO Miniature Thermocouple Connector In-Line Socket FMTC-CU-FS Type Cu

RS Stock No.: 455-9663

RS Professionally Approved Products bring to you professional quality parts across all product categories. Our product range has been tested by engineers and provides a comparable quality to the leading brands without paying a premium price.

### **Product Description**

Ideal for general purpose use, all contacts are polarised to ensure correct connection. These connectors will accept thermocouple cable up to 4mm in diameter.