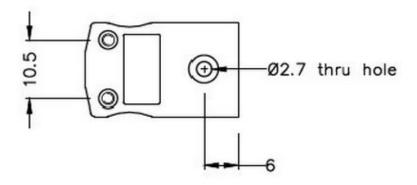

# **Miniature in-line Socket**

(dimensions in mm)

RS Components is a leading provider for Automation and Control Gear, below is a selection of best selling products:

RS Components is a leading provider for Automation and Control Gear, below is a selection of best selling products: