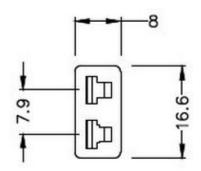

# **Miniature in-line Socket**

(dimensions in mm)

RS Components is a leading provider for Automation and Control Gear, below is a selection of best selling products:

RS Components is a leading provider for Automation and Control Gear, below is a selection of best selling products: