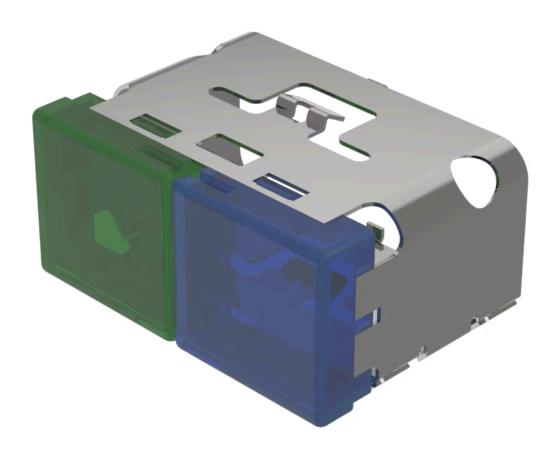

## 03-902.5/6 Lens

| FRONT                      |                                                              |
|----------------------------|--------------------------------------------------------------|
| Front form:                | Rectangular                                                  |
|                            |                                                              |
| OPERATING-/INDICATION PART |                                                              |
| Lens colour:               | Green-blue                                                   |
| Lens material:             | Plastic                                                      |
| Lens illumination:         | Illuminated                                                  |
| Lens shape:                | Flush                                                        |
| Lens optics:               | translucent                                                  |
|                            |                                                              |
| MECHANICAL CHARATERISTIC   |                                                              |
| Weight:                    | 0.01 kg                                                      |
|                            |                                                              |
| CERTIFICATE                |                                                              |
| REACH:                     | REACH compliant                                              |
| RoHS:                      | RoHS compliant                                               |
|                            |                                                              |
| OTHER                      |                                                              |
| Short Description:         | Lens, 18 mm x 38 mm, Illuminated, Green-blue, Flush, Plastic |
| Dimension:                 | 18 mm x 38 mm                                                |
| Product attributes:        | With light barrier, not suitable for film insert             |