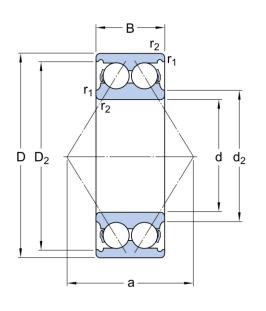

## **Dimensional line drawings**

| d                | 25 mm        |
|------------------|--------------|
| D                | 52 mm        |
| В                | 20.6         |
|                  | mm           |
| d <sub>2</sub>   | ≈ 32.7       |
|                  | mm           |
| $D_2$            | ≈ 45.9<br>mm |
|                  |              |
| r <sub>1,2</sub> | min. 1<br>mm |
|                  |              |

30 mm

a