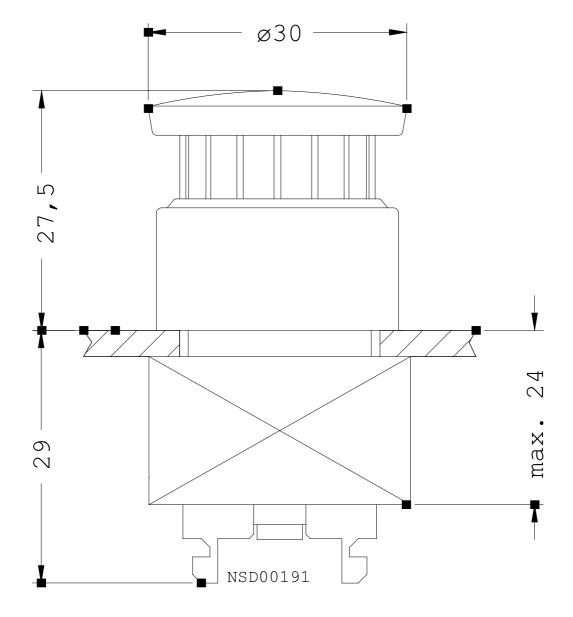

| Number of switching positions                                                                                                                                                                                                                                                                                                      |                       | 2                                                 |
|------------------------------------------------------------------------------------------------------------------------------------------------------------------------------------------------------------------------------------------------------------------------------------------------------------------------------------|-----------------------|---------------------------------------------------|
| Product extension / optional / fluorescent materials                                                                                                                                                                                                                                                                               |                       | Yes                                               |
| Product function / emergency-OFF function                                                                                                                                                                                                                                                                                          |                       | No                                                |
| Type of unlocking device                                                                                                                                                                                                                                                                                                           |                       | without                                           |
| Resistance against shock                                                                                                                                                                                                                                                                                                           |                       |                                                   |
| • for devices with incandescent lamp / according to IEC 60068-2-27                                                                                                                                                                                                                                                                 |                       | <= 30g                                            |
| • for devices without incandescent lamp / according to IEC 60068-2-27                                                                                                                                                                                                                                                              |                       | <= 50g                                            |
| Operating cycles / maximum                                                                                                                                                                                                                                                                                                         | 1/h                   | 1,000                                             |
| Resistance against vibration / according to IEC 60068-2-6                                                                                                                                                                                                                                                                          |                       | 20 200 Hz: 5g                                     |
| Mechanical operating cycles as operating time / typical                                                                                                                                                                                                                                                                            |                       | 3,000,000                                         |
| Item designation                                                                                                                                                                                                                                                                                                                   |                       |                                                   |
| <ul> <li>according to DIN 40719 extendable after IEC 204-2 / according<br/>to IEC 750</li> </ul>                                                                                                                                                                                                                                   |                       | S                                                 |
| according to DIN EN 61346-2                                                                                                                                                                                                                                                                                                        |                       | s                                                 |
| Auxiliary Contacts:                                                                                                                                                                                                                                                                                                                |                       |                                                   |
| Number of NC contacts / for auxiliary contact                                                                                                                                                                                                                                                                                      |                       | 0                                                 |
| Number of NO contacts / for auxiliary contact                                                                                                                                                                                                                                                                                      |                       | 0                                                 |
| Number of change-over switches / for auxiliary contact                                                                                                                                                                                                                                                                             |                       | 0                                                 |
|                                                                                                                                                                                                                                                                                                                                    |                       |                                                   |
| Installation/mounting/dimensions:                                                                                                                                                                                                                                                                                                  |                       |                                                   |
| Installation/mounting/dimensions:  Color / of the lens                                                                                                                                                                                                                                                                             |                       | yellow                                            |
|                                                                                                                                                                                                                                                                                                                                    |                       | yellow<br>Yes                                     |
| Color / of the lens                                                                                                                                                                                                                                                                                                                |                       |                                                   |
| Color / of the lens Product component / front ring                                                                                                                                                                                                                                                                                 |                       | Yes                                               |
| Color / of the lens  Product component / front ring  Material / of the housing                                                                                                                                                                                                                                                     | mm                    | Yes                                               |
| Color / of the lens  Product component / front ring  Material / of the housing  Type of mounting                                                                                                                                                                                                                                   | mm                    | Yes metal front mounting                          |
| Color / of the lens  Product component / front ring  Material / of the housing  Type of mounting  Installation width                                                                                                                                                                                                               | mm                    | Yes metal front mounting 22                       |
| Color / of the lens  Product component / front ring  Material / of the housing  Type of mounting  Installation width  Shape / of the installation hole                                                                                                                                                                             |                       | Yes metal front mounting 22 round                 |
| Color / of the lens  Product component / front ring  Material / of the housing  Type of mounting  Installation width  Shape / of the installation hole  Mounting diameter                                                                                                                                                          | mm                    | Yes metal front mounting 22 round 22              |
| Color / of the lens  Product component / front ring  Material / of the housing  Type of mounting  Installation width  Shape / of the installation hole  Mounting diameter  Height                                                                                                                                                  | mm<br>mm              | Yes metal front mounting 22 round 22 30           |
| Color / of the lens  Product component / front ring  Material / of the housing  Type of mounting  Installation width  Shape / of the installation hole  Mounting diameter  Height  Width                                                                                                                                           | mm<br>mm<br>mm        | Yes metal front mounting 22 round 22 30 30        |
| Color / of the lens  Product component / front ring  Material / of the housing  Type of mounting  Installation width  Shape / of the installation hole  Mounting diameter  Height  Width  Depth                                                                                                                                    | mm<br>mm<br>mm        | Yes metal front mounting 22 round 22 30 30 56.5   |
| Color / of the lens  Product component / front ring  Material / of the housing  Type of mounting  Installation width  Shape / of the installation hole  Mounting diameter  Height  Width  Depth  Tightening torque / of the screws in the holder / maximum                                                                         | mm<br>mm<br>mm        | Yes metal front mounting 22 round 22 30 30 56.5   |
| Color / of the lens  Product component / front ring  Material / of the housing  Type of mounting  Installation width  Shape / of the installation hole  Mounting diameter  Height  Width  Depth  Tightening torque / of the screws in the holder / maximum  Ambient conditions:                                                    | mm<br>mm<br>mm        | Yes metal front mounting 22 round 22 30 30 56.5   |
| Color / of the lens  Product component / front ring  Material / of the housing  Type of mounting  Installation width  Shape / of the installation hole  Mounting diameter  Height  Width  Depth  Tightening torque / of the screws in the holder / maximum  Ambient conditions:  Ambient temperature                               | mm<br>mm<br>mm<br>N·m | Yes metal front mounting 22 round 22 30 30 56.5   |
| Color / of the lens  Product component / front ring  Material / of the housing  Type of mounting  Installation width  Shape / of the installation hole  Mounting diameter  Height  Width  Depth  Tightening torque / of the screws in the holder / maximum  Ambient conditions:  Ambient temperature  • during the operating phase | mm<br>mm<br>mm<br>N·m | Yes metal front mounting 22 round 22 30 30 56.5 1 |