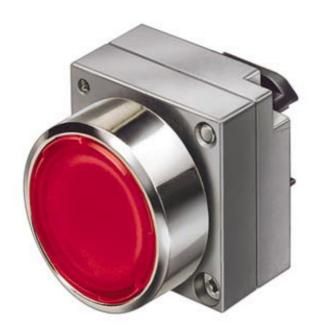

# **SIEMENS**

Product data sheet 3SB3501-1DA31

22MM METAL ROUND ACTUATOR: ILLUM. MUSHROOM PUSHBUTTON 30MM MOMENTARY CONTACT TYPE ILLUMINABLE INCL. HOLDER FOR 3 ELEMENTS WITH HOLDER YELLOW

| Actuator:                                      |    |                              |  |
|------------------------------------------------|----|------------------------------|--|
| Design of the operating mechanism              |    | mushromm pushbutton, Ø 30 mm |  |
| Shape / of the activation element              |    | round                        |  |
| Manner of function / of the activation element |    |                              |  |
| arresting lock                                 |    | No                           |  |
| • tentative                                    |    | Yes                          |  |
| Outer diameter / of the activation element     | mm | 30                           |  |
| Material / of the activation element           |    | plastic                      |  |
| Button:                                        |    |                              |  |
| Design of the button                           |    | raised                       |  |
| Color / of the button                          |    | yellow                       |  |
| Front ring:                                    |    |                              |  |
| Material / of the front ring                   |    | metal                        |  |
| Color / of the front ring                      |    | silver                       |  |
| General technical details:                     |    |                              |  |
| Design of the product                          |    | Ø 30 mm                      |  |
| Number of control points                       |    | 1                            |  |
| Number of indicator lights / installable       |    | 1                            |  |