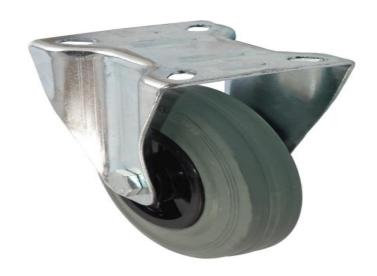

## 100mm Fixed Castor with Grey Rubber Tyred Wheel, 70kg load capacity

| Specification           |                              |
|-------------------------|------------------------------|
| Application             | General Purpose / Industrial |
| Features                | Non-Marking                  |
| Fixing Centres          | 80x60mm                      |
| Fixing Centres Length   | 80mm                         |
| Fixing Centres Width    | 60mm                         |
| Fixing Hole Size        | 8mm                          |
| Fixing Plate Dimensions | 102x84mm                     |
| Fixing Plate Length     | 102mm                        |
| Fixing Plate Width      | 84mm                         |
| Hub Bearing Type        | Roller                       |
| Hub Material            | Polypropylene                |
| Load Capacity           | 70kg                         |
| Number of Fixing Holes  | 4                            |
| Overall Height          | 128mm                        |
| Rotation                | Fixed                        |
| Tyre Material           | Grey Rubber Tyre             |
| Weight Class            | Light Duty                   |
| Wheel Diameter          | 100mm                        |
| Wheel Width             | 24mm                         |