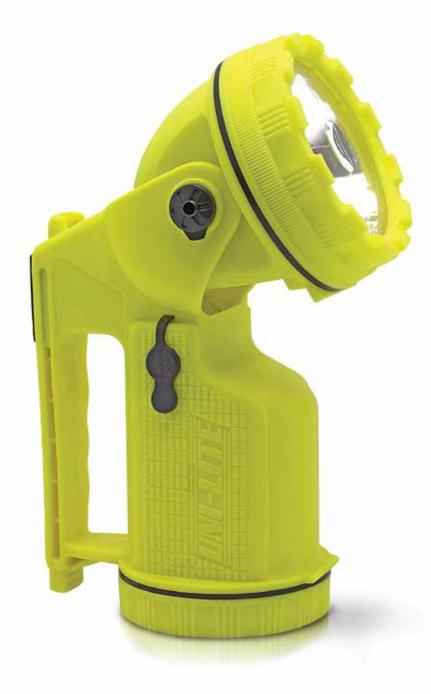

LINILITE

PS-L3/L3RK

## PROSAFE LED SWIVEL HEADED LANTERN

BEAMASTER SEOUL 10 HOURS RUNTIME » 300 Lumen white Seoul LED » Industrial strength copolymer housing Optical Beamaster lens for » beam penetration 250 METRE BEAM RANGE » Swivel head rotation 135° Easy screw battery replacement » Side charging point » 300 LUMENS » Impact resistant to 1M BATTERY 1 x 6v PJ996 IPX4 Lantern battery (Not Included) WATER WEIGHT 420g (with battery) 250 x 110mm DIMENSION