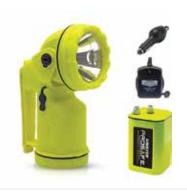

## PS-L3RK

Rechargeable Kit including PS-L3 LED Lantern, PS-RB2 Rechargeable Battery, UK252 Mains Charger, UK253 12/24v Vehicle Charger, Carry Strap and Wall Mounting Bracket.