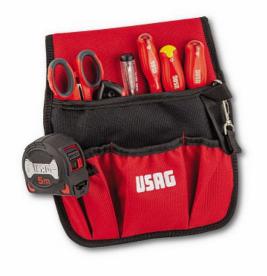

## TOOL-HOLDING POUCH WITH ASSORTMENT FOR ELECTRICIANS (7 PCS.)

## **007 MLE**

- High stength fabric
- Six stretch pockets for tools
- Hook for tape
- Adjustable belt from 80 to 120 cm

## Composition

| Article |                                                 | Pieces | Measures |
|---------|-------------------------------------------------|--------|----------|
|         | 207 C - Scissors for electricians, steel blades | 1      | -        |

| Article |                                                          | Pieces | Measures           |
|---------|----------------------------------------------------------|--------|--------------------|
|         | 220 B1 - Utility knife with snap-off blades              | 1      | -                  |
| USRS    | 007 MLV - Tool-holding pouch with belt (empty)           | 1      | -                  |
| 810     | 981 A - Professional tape rules with shockproof covering | 1      | 3                  |
|         | 321 F - Phase-testing screwdriver 110÷250V               | 1      | -                  |
| 1 =     | 091 - Screwdrivers for slot-head screws - 1000 V         | 2      | 0,5x3x75-0,8x4x100 |
|         | 091 PH - Screwdrivers for PHILLIPS® screws - 1000 V      | 1      | 1x100              |