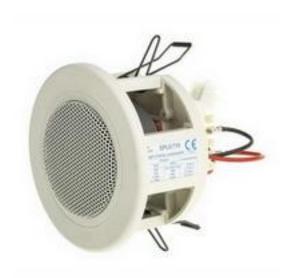

## RS Pro White Ceiling & In Wall Speaker 6W

RS Stock No: 406-0854

#### **Product Details**

RS Pro ceiling and in wall speaker in white colour, has a maximum rated power of 6 W. This discreet miniature ceiling mounting loudspeaker is designed specifically for use alongside low voltage spotlight fittings. It is ideal for hotel/business reception areas and product display areas.