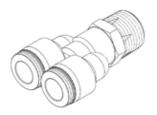

## push-in Y-fitting QSY-3/8-12 Part number: 153146 ★ Core product range

360° orientable, male thread with external hexagon.