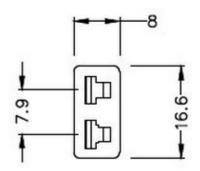

## **Miniature in-line Socket**

(dimensions in mm)

RS Components is a leading provider for Automation and Control Gear, below is a selection of best selling products:

RS Components is a leading provider for Automation and Control Gear, below is a selection of best selling products: