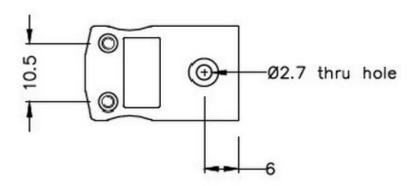

## **Miniature in-line Socket**

(dimensions in mm)

RS Components is a leading provider for Automation and Control Gear, below is a selection of best selling products:

RS Components is a leading provider for Automation and Control Gear, below is a selection of best selling products: