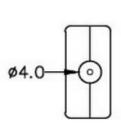

### **Product Description**

Ideal for general purpose use, all contacts are polarised to ensure correct connection. These connectors will accept thermocouple cable up to 4mm in diameter.

## **Miniature in-line Socket**

(dimensions in mm)

RS Components is a leading provider for Automation and Control Gear, below is a selection of best selling products:

RS Components is a leading provider for Automation and Control Gear, below is a selection of best selling products: