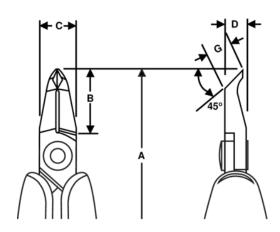

## PRODUCT ATTRIBUTES

| Product | Α        | В     | С     | D    | G      | *6         | V     | g    |
|---------|----------|-------|-------|------|--------|------------|-------|------|
| RX 8247 | 143.0 mm | 18 mm | 10 mm | 6 mm | 6.7 mm | 0.2-1.0 mm | Flush | 72 g |