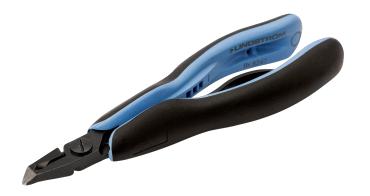

## **RX 8247**

ERGO™ 45° Long Head Oblique Cutters 0.2 mm-1 mm

## PRODUCT DETAILS

- Precision oblique cutters 45° long head developed according to the scientific ERGO™ process
- ERGO<sup>™</sup> handles with two-component combination, thermoplastic surface, for comfortable grip, on tough polypropylene core for rigidity
- Flush cut
- The cutting capacity that is given is for copper wire
- Cutting capacity: 0.2 mm to 1 mm Cu
- High performance alloyed steel
- Phosphate finish