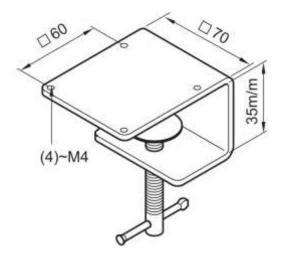

#### **FEATURES**

 Table mounting clamp for machine and desk lamps

#### **Product Description**

Table mounting clamp for machine and desk lamp.

### **General Specifications**

| Color                 | Black                                                                                                    |
|-----------------------|----------------------------------------------------------------------------------------------------------|
| Mount Type            | Clamp                                                                                                    |
| Supported Lamp Series | 7777959, 7778003, 7777952, 7778006, 4333045, 4333067, 7777978, 7778016, 7777980, 7778028,7777987,7778025 |