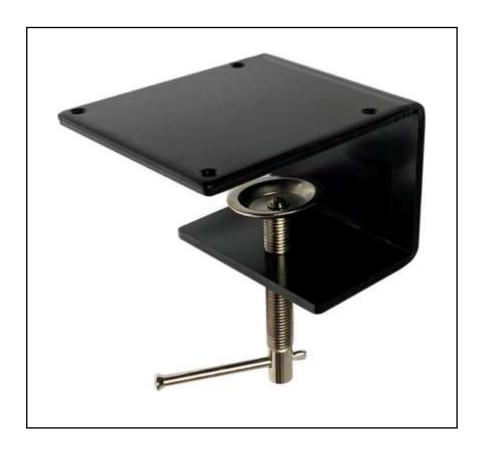

#### **FEATURES**

 Table mounting clamp for machine and desk lamps

# RS PRO MOUNTING CLAMP (BLACK)

RS Stock No.: 255-3037

RS Professionally Approved Products bring to you professional quality parts across all product categories. Our product range has been tested by engineers and provides a comparable quality to the leading brands without paying a premium price.

#### **Product Description**

Table mounting clamp for machine and desk lamp.