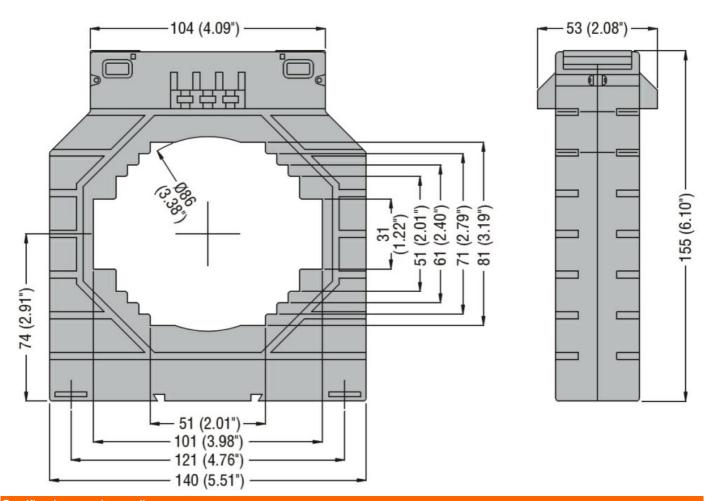

electric Current transformer, solid-core, for Ø86mm cable. For 100X30mm, 80X50mm, 70X60mm busbars, 3000A

| Product designation                      |         |           | Current trasformers |
|------------------------------------------|---------|-----------|---------------------|
| Product type designation                 |         |           | DM4T3000            |
| Auxiliary supply Us                      |         |           |                     |
| Operational frequency                    |         |           |                     |
|                                          | min     | Hz        | 50                  |
|                                          | max     | Hz        | 60                  |
| Current inputs                           |         |           |                     |
| Primary current Ipn (/5)                 |         | Α         | 3000                |
| Secondary output current                 |         | Α         | 5                   |
| Overload withstand Ipn                   |         | %         | 120                 |
| Burden                                   |         |           |                     |
|                                          | cl. 0.5 | VA        | 45                  |
|                                          | cl. 1   | VA        | 45                  |
| Insulations                              |         |           |                     |
| Rated insulation voltage Ui IEC/EN       |         | V         | 720                 |
| IEC rated short-time thermal current Ith |         | Ith for s | 4060                |
| IEC rated dynamic current ldyn           |         | Ith for s | 2.5                 |
| Insulation dry type                      |         |           | Class E             |
| Mechanical features                      |         |           |                     |
| Terminals type                           |         |           | Screw               |
| Fixing                                   |         |           | DIN rail or by      |
|                                          |         |           | Screw               |
| Weight                                   |         | g         | 900                 |
| Ambient conditions                       |         |           |                     |
| Temperature                              |         |           |                     |
| Operating temperature                    |         |           |                     |
|                                          | min     | °C        | -25                 |
|                                          | max     | °C        | +50                 |
| Storage temperature                      |         |           |                     |
|                                          | min     | °C        | -40                 |
|                                          | max     | °C        | +80                 |
| Relative humidity                        |         | %         | 90                  |
| Protection degree                        |         |           | IP30                |
| Dimensions                               |         |           |                     |