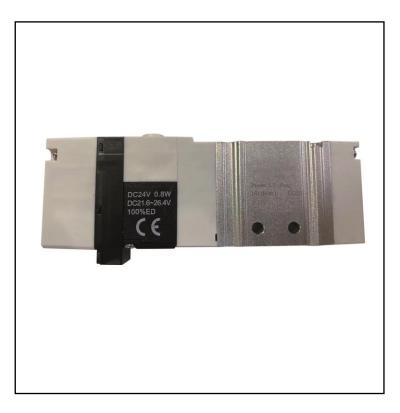

# Solenoid Valve & Valve Terminal

RS Stock No.: 2351281

Single Solenoid - Series 1

### **Product Description**

| Part No. | Port Size                | Voltage |
|----------|--------------------------|---------|
| 2351281  | Ø 4 mm push-in connector | 24 V DC |

## **General Specifications**

| Working pressure  | 0.15 to 0.8 MPa |
|-------------------|-----------------|
| Temperature range | -20°C to +70°C  |
| Power consumption | 0.8 watt        |
| Protection        | IP40 dust proof |
| Voltage           | 24 V DC         |