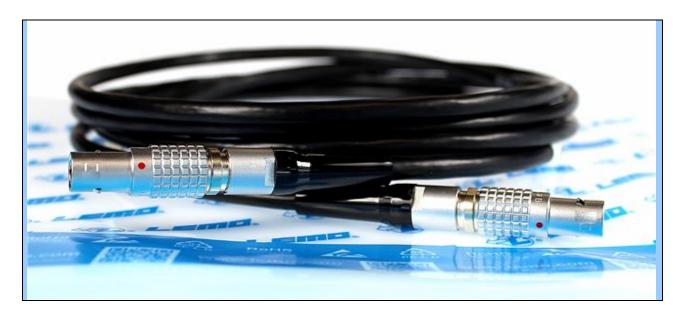

## **LEMO 0B Series standard cable assemblies**

These patchcord assemblies are provided with LEMO standard chrome finish plug connectors and black strain reliefs on each end of the cable and either crimp or solder contacts are used for best availability.

Details of the range of 00 Series patchcord part numbers are given below and further details are available on our Standard cable assembly datasheet.

| LEMO Connectors    | Assembly part number | Description                                                                                               |
|--------------------|----------------------|-----------------------------------------------------------------------------------------------------------|
| FGG.0B.302.CLAD52Z | UKS.0B302FGGFGG002   | FGG.0B.302.CLAD52Z terminated to FGG.0B.302.CLAD52Z with 2 metres 7-2-2C cable and DEF-STAN 61-12 pin-out |
| FGG.0B.303.CLAD52Z | UKS.0B303FGGFGG002   | FGG.0B.303.CLAD52Z terminated to FGG.0B.303.CLAD52Z with 2 metres 7-2-3C cable and DEF-STAN 61-12 pin-out |
| FGG.0B.304.CLAD52Z | UKS.0B304FGGFGG002   | FGG.0B.304.CLAD52Z terminated to FGG.0B.304.CLAD52Z with 2 metres 7-2-4C cable and DEF-STAN 61-12 pin-out |
| FGG.0B.305.CLAD52Z | UKS.0B305FGGFGG002   | FGG.0B.305.CLAD52Z terminated to FGG.0B.305.CLAD52Z with 2 metres 7-2-6C cable and DEF-STAN 61-12 pin-out |