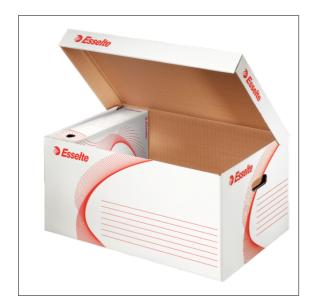

## Esselte Standard Storage and Transportation Box

The high quality of Esselte Standard boxes has been appreciated by our customers for more than 25 years. Tons of documents are packed into Esselte Standard boxes every year in workplaces across all sectors.

- Perfect as container for archive boxes but also as universal storage and transportation box.
- With top flap integrated lid
- Accommodates 6 boxes 80 or 5 boxes 100
- Manual assembly following clear instructions printed on the box
- Double sided walls and bottom enable carrying of heavy, bulky documents
- Made from 100% recycled corrugated board, 100% recyclable, FSC® certified