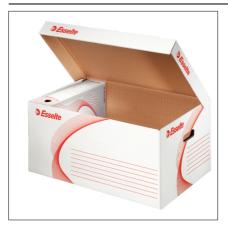

## Esselte Standard Storage and Transportation Box

The high quality of Esselte Standard boxes has been appreciated by our customers for more than 25 years. Tons of documents are packed into Esselte Standard boxes every year in workplaces across all sectors.

- Perfect as container for archive boxes but also as universal storage and transportation box.
- With top flap integrated lid
- Accommodates 6 boxes 80 or 5 boxes 100
- Manual assembly following clear instructions printed on the box
- Double sided walls and bottom enable carrying of heavy, bulky documents
- Made from 100% recycled corrugated board, 100% recyclable, FSC® certified