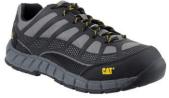

## STREAMLINE CT SIP HRO SRC

True Red/ Black/Yellow: P717357 Gender: Men's

Black: P717353

Grey: P719372

A light industrial and service athletic shoe designed for the modern workplace, ideally suited to indoor and light duty environments. This 'ERGO - LITE' shoe is extremely lightweight and durable, due to the micro injected caged mesh structure upper, EVA midsole and rubber SRX outsole.