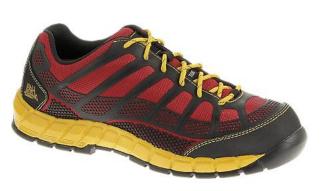

## STREAMLINE CT SIP HRO SRC

True Red/ Black/Yellow: P717357 Gender: Men's

Black: P717353

Grey: P719372

A light industrial and service athletic shoe designed for the modern workplace, ideally suited to indoor and light duty environments. This 'ERGO - LITE' shoe is extremely lightweight and durable, due to the micro injected caged mesh structure upper, EVA midsole and rubber SRX outsole.