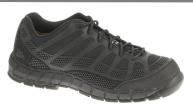

## STREAMLINE CT SIP HRO SRC

True Red/ Black/Yellow: P717357 Gender: Men's

Black: P717353

Grey: P719372

A light industrial and service athletic shoe designed for the modern workplace, ideally suited to indoor and light duty environments. This 'ERGO - LITE' shoe is extremely lightweight and durable, due to the micro injected caged mesh structure upper, EVA midsole and rubber SRX outsole.