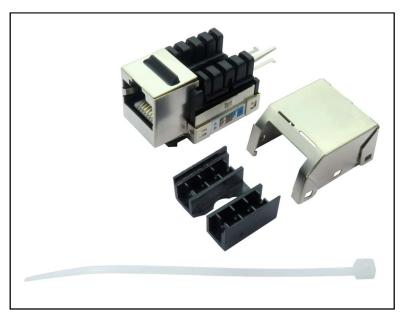

## **Product Description**

*This Keystone Jack supports shielded Cat6 Ethernet cabling. The front face measures 14.5 x 16.2mm. The Keystone Jack features a clastic clip that allows it to snap into unloaded patch panels and faceplates.* 

# **Features**

- Cat6
- STP
- IDC Insertion
- Keystone Jack

#### **General Specifications**

| Туре           | Keystone Jack |
|----------------|---------------|
| LAN Category   | Cat6          |
| Shield Type    | STP           |
| Interface Type | RJ45          |