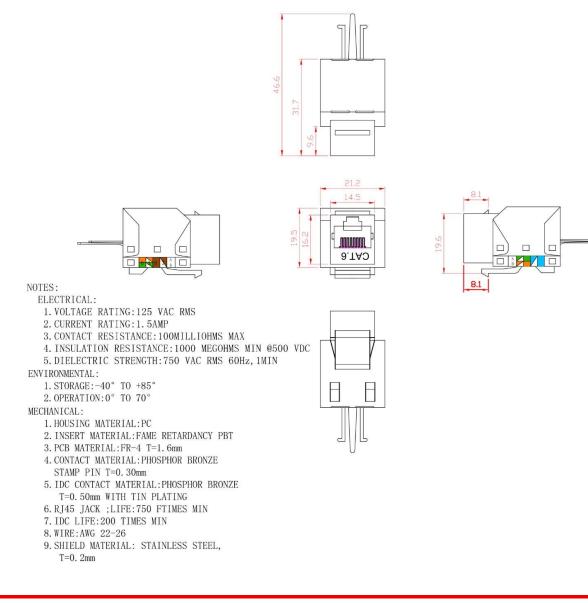

### **Mechanical Specifications**

| Housing Material     | PC                                       |
|----------------------|------------------------------------------|
| PCB Material         | FR-4 Thickness 1.6mm                     |
| Contact material     | Phosphor bronze stamp pin T=0.30mm       |
| IDC Contact Material | Phosphor bronze T=0.5mm with tin plating |
| RJ45 Jack Life       | 750 Times Min                            |
| IDC Life             | 200 Times Min                            |
| Wire                 | AWG 22-26                                |

### **Electrical Specifications**

| Voltage Rating        | 125 VAC RMS                |
|-----------------------|----------------------------|
| Current Rating        | 1.5 AMP                    |
| Contact Resistance    | 100 Milliohms Max          |
| Insulation Resistance | 1000 Megohms Min @ 500 VDC |
| Dielectric Strength   | 750 VAC RMS 60Hz, 1Min     |