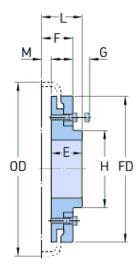

## PHE F110RSBFLG

| Size           | 110   |
|----------------|-------|
| Min. bore (mm) | 30    |
| Min. bore (in) | 1.18  |
| Max. bore (mm) | 90    |
| Max. bore (in) | 3.54  |
| Weight (kg)    | 12.5  |
| Weight (lbs)   | 27.56 |
| E (mm)         | 63    |
| E (in)         | 2.48  |