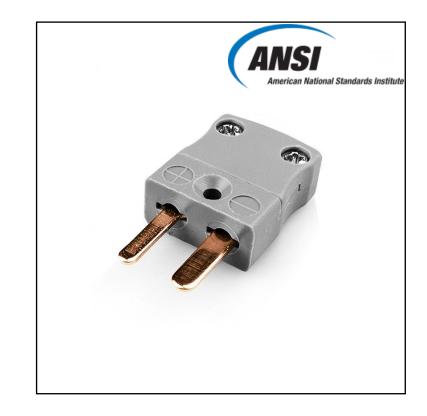

# RS PRO Miniature Thermocouple Connector Plug AM-B-M Type B ANSI

RS Stock No.: 769-1094

RS Professionally Approved Products bring to you professional quality parts across all product categories. Our product range has been tested by engineers and provides a comparable quality to the leading brands without paying a premium price.

#### **Product Description**

With flat pins to suit thermocouple type and ideal for general purpose use, all contacts are polarised to ensure correct connection. These connectors will accept thermocouple cable up to 4mm in diameter.

#### **Specifications**

| Thermocouple Type | B ANSI    |
|-------------------|-----------|
| Connector Type    | Plug      |
| Connector Size    | Miniature |
| Colour            | Grey      |
| Max. Temperature  | 220°C     |
| Pins              | Flat Pins |
| +Positive Contact | Copper    |
| -Negative Contact | Copper    |