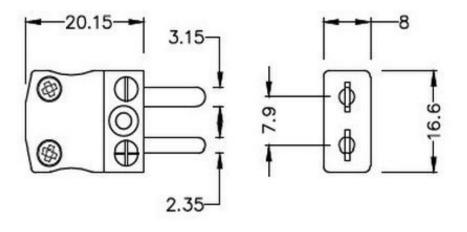

## **Miniature in-line Plug**

(dimensions in mm)

RS Components is a leading provider for Automation and Control Gear, below is a selection of best selling products:

RS Components is a leading provider for Automation and Control Gear, below is a selection of best selling products: