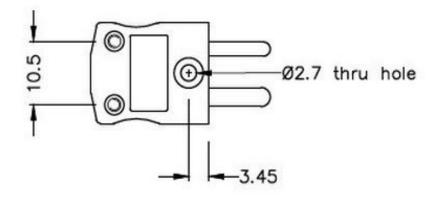

## **Miniature in-line Plug**

(dimensions in mm)

RS Components is a leading provider for Automation and Control Gear, below is a selection of best selling products:

RS Components is a leading provider for Automation and Control Gear, below is a selection of best selling products: