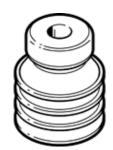

## vacuum suction cup ESV-20-CN Part number: 191071

ESTO
art number: 191071

Wearing part, easily replaceable

## **Data sheet**

| Feature                                       | Value                                            |
|-----------------------------------------------|--------------------------------------------------|
| Suction cup height compensator                | 7 mm                                             |
| Min. workpiece radius                         | 50 mm                                            |
| suction cup diameter                          | 20 mm                                            |
| suction cup volume                            | 2.75 cm3                                         |
| Position of connection                        | on top                                           |
| Assembly position                             | Any                                              |
| Suction cup shape                             | Round, bellows, 3.5 convolutions                 |
| Operating medium                              | Atmospheric air based on ISO 8573-1:2010 [7:-:-] |
| Food-safe                                     | See Supplementary material information           |
| Ambient temperature                           | -10 70 °C                                        |
| Retention force at nominal operating pressure | 8.2 N                                            |
| Product weight                                | 2.1 g                                            |
| Colour                                        | Black                                            |
| Shore hardness                                | 50 +/- 5                                         |
| Materials note                                | Free of copper and PTFE                          |
|                                               | Conforms to RoHS                                 |
| Material suction cup                          | NBR                                              |