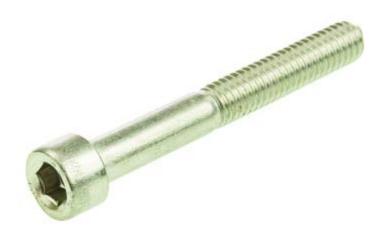

## A2 Stainless Steel Hex Socket Cap Screw: Metric Thread

RS Stock Number: 8741033

- A2 grade 18//8 stainless steel (Type 304 S15)
- Can be used up to 800°C
- Suitable for use in most food, medical, chemical, construction, electronic & domestic applications
- Part threaded

## **Specifications:**

| Finish               | Plain           |
|----------------------|-----------------|
| Head Shape           | Hex Socket Cap  |
| Length               | 45mm            |
| Material             | Stainless Steel |
| Stainless Steel Type | A2              |
| Thread Size          | M6              |