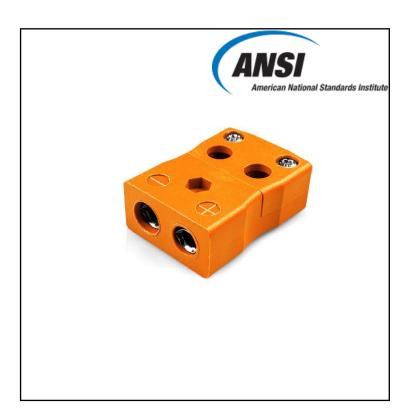

# RS PRO Standard Quick Wire Thermocouple Connector Socket AS-N-FQ Type N ANSI

RS Stock No.: 769-1369

RS Professionally Approved Products bring to you professional quality parts across all product categories. Our product range has been tested by engineers and provides a comparable quality to the leading brands without paying a premium price.

#### **Product Description**

Easy 'jab-in' connection for rapid termination, contacts are polarised to prevent incorrect connection.

#### **Specifications**

| Thermocouple Type | N ANSI                      |
|-------------------|-----------------------------|
| Connector Type    | Quick Wire Socket           |
| Connector Size    | Standard                    |
| Colour            | Orange                      |
| Max. Temperature  | 220°C                       |
| +Positive Contact | Nickel / Chromium / Silicon |
| -Negative Contact | Nickel Silicon              |