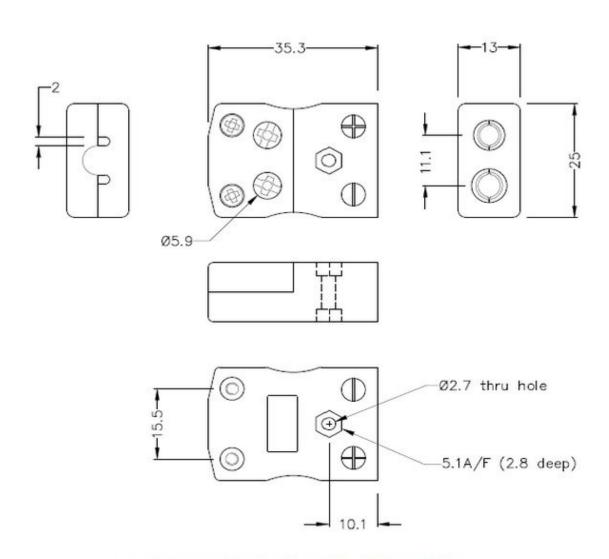

#### Click below to view:

**RS Pro Thermocouple Connector Selection Guide** 

Standard in-line Socket - Quick Wire (dimensions in mm)

RS Components is a leading provider for Automation and Control Gear, below is a selection of best selling products: