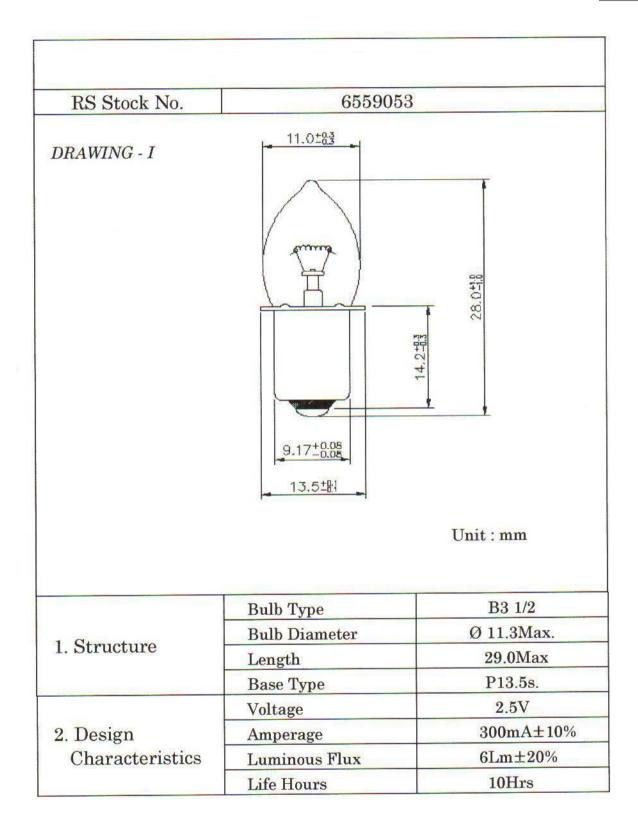

# RS Pro P13.5s Filament Indicator Lamp, Clear, 2.5 V, 300 mA, 10h

RS Stock No: 655-9053

### **Specifications:**

| Current Rating | 300 mA  |
|----------------|---------|
| Diameter       | 11.3 mm |
| Lamp Base      | P13.5s  |
| Lamp Size      | B3 1/2  |
| Length         | 29 mm   |
| Lens Colour    | Clear   |
| Life Hours     | 10 h    |
| Luminosity     | 6 lm    |
| Voltage Rating | 2.5 V   |