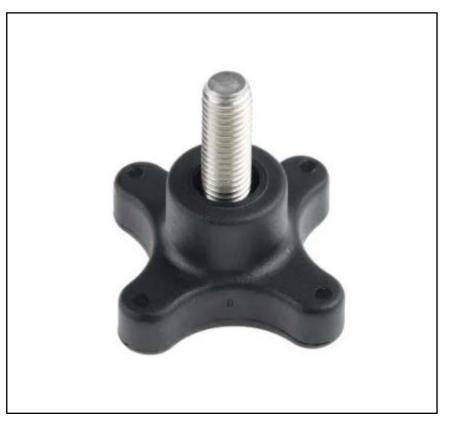

# RS PRO Black 4-Arm Clamping Knob, M10

RS Stock No.: 702-7746

RS Professionally Approved Products bring to you professional quality parts across all product categories. Our product range has been tested by engineers and provides a comparable quality to the leading brands without paying a premium price.

#### **General Specifications**

| Thread          | M10                                                                                                                                                |
|-----------------|----------------------------------------------------------------------------------------------------------------------------------------------------|
| Knob Shape      | 4-Arm                                                                                                                                              |
| Mounting Type   | Threaded Stud                                                                                                                                      |
| Insert Material | Stainless Steel                                                                                                                                    |
| Colour          | Black                                                                                                                                              |
| Finish          | Matte                                                                                                                                              |
| Application     | Access doors, Drawers & panels (domestic and industrial), Clamps and fixtures, Industrial machinery, Food preparation machinery, Medical furniture |

#### **Mechanical Specifications**

| Thread Diameter | 10mm |
|-----------------|------|
| Thread Length   | 25mm |
| Knob Diameter   | 60mm |
| Hole Diameter   | 16mm |
| Hole Length     | 29mm |