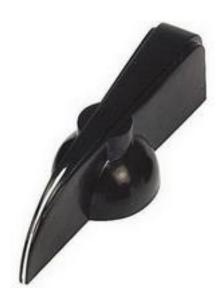

#### **Product Details**

RS Pro pointer knob has a black body with white indicator. This knob fits 6.35 mm shafts using a grub screw. The pointer knob is made of plastic for added durability.

## **Features and Benefits**

- White indicator
- Grub screw fixing
- Durable plastic construction

## **Specifications:**

| Body Colour      | Black         |
|------------------|---------------|
| For Use With     | Potentiometer |
| Indicator Colour | White         |
| Knob Type        | Pointer       |
| Material         | Plastic       |
| Knob Height      | 15.875 mm     |
| Shaft Size       | 6.35 mm       |