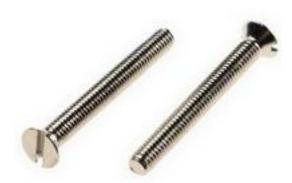

# RS Pro Nickel Plated Brass Flat Head Machine Screws, M3.5 x 30mm

RS Stock No: 482-9265

#### **Product Details**

RS Pro machine screw measuring M3.5 x 30 mm, is made of brass with nickel plated finish to resist tarnishing. This slotted drive screw features flat head and metric thread.

#### **Features and Benefits**

- Nickel plated brass finish to resist tarnishing
- Nickel plated brass has a metallic shine, does not look brass in colour
- Metric thread

### **Specifications:**

| Drive Type           | Slot           |
|----------------------|----------------|
| Finish               | Nickel Plated  |
| Head Shape           | Countersunk    |
| Material             | Brass          |
| Length               | 30 mm          |
| Thread Pitch         | 0.6            |
| Thread Size (Metric) | M3.5           |
| Head Diameter        | 6.94 to 7.3 mm |
| Head Height          | 2.35 mm        |
| Slot Depth           | 0.9 to 1.2 mm  |
| Slot Width           | 1 mm           |
| Specification        | DIN 963        |
|                      |                |