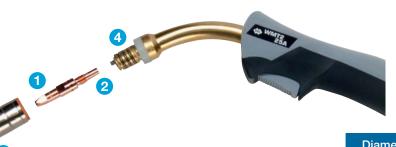

# Composition of the box

- Contact tube in steel:2 or 3 different diameters
- Several contact tube support (CT)
- Nozzles: 2 different diameters
- Several spring

W000387234

|                                  | Diameter | Quantity | Reference   |
|----------------------------------|----------|----------|-------------|
| CONTACT TUBE<br>M6 X 25 (CuCrZr) | 0.6      | 10       | W000010823  |
|                                  | 0.8      | 10       | W000010824  |
|                                  | 1.0      | 10       | W000010825  |
| 2 CT SUPPORT                     |          | 5        | W000277903  |
| 3 NOZZLE                         | 12       | 5        | W000010786* |
|                                  | 10       | 5        | W000010787  |
| 4 SPRING                         |          | 10       | W000277448  |