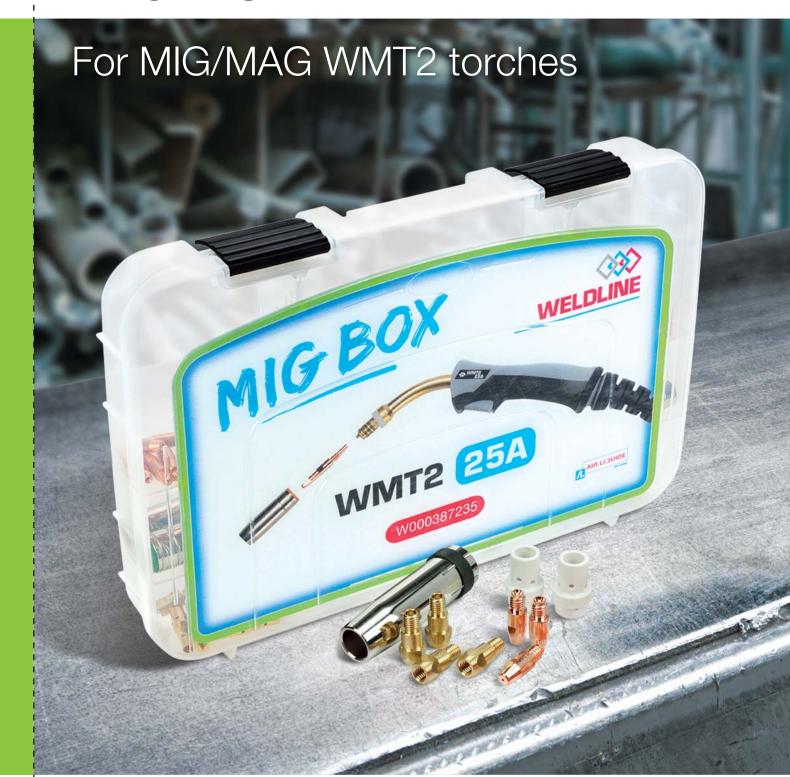

## MIG BOX WMT2 25A

W000387235

|                                  | Diameter | Quantity | neierence   |
|----------------------------------|----------|----------|-------------|
| CONTACT TUBE<br>M6 X 28 (CuCrZr) | 0.8      | 10       | W000010830  |
|                                  | 1.0      | 10       | W000010831  |
|                                  | 1.2      | 10       | W000010833  |
| 2 CT SUPPORT                     |          | 10       | W000010720  |
| 3 NOZZLE                         | 15       | 5        | W000010790* |
|                                  | 12       | 5        | W000010791  |
| 4 SPRING                         |          | 10       | W000277477  |