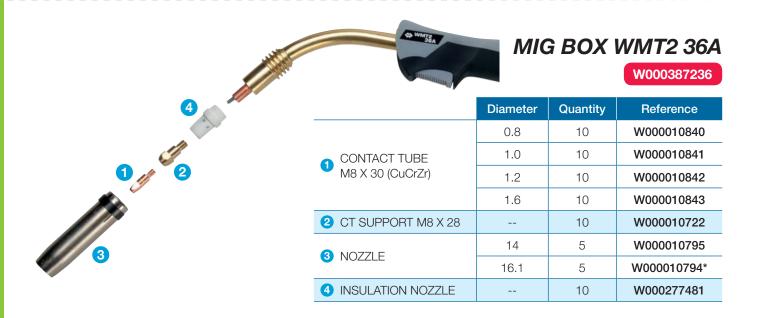

#### MIG BOX WMT2 401 MIG BOX WMT2 500W (L) W000387237 Quantity Diameter Reference 0.8 10 W000010840 1.0 10 W000010841 **CONTACT TUBE** M8 X 30 (CuCrZr) 10 W000010842 1.2 W000010843 1.6 10 CT SUPPORT M8 X 28 10 W000010724\* W000010798 14.5 5 3 NOZZLE W000010797\* 16 5 INSULATION NOZZLE 10 W000277484