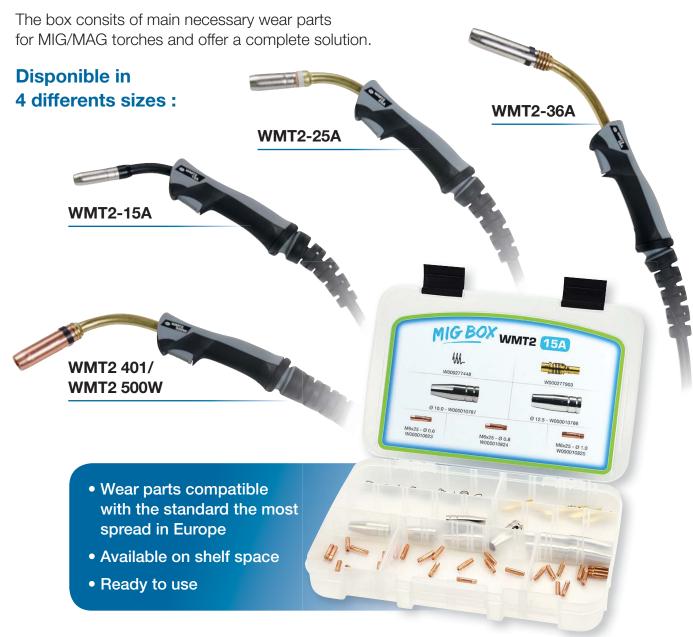

#### **Characteristics:**

- Dimension 36 x 24 x 5 cm
- Plasticized guide of pieces include
- Up to 80 consumables

#### **Benefits:**

- No significant loss
- Easy to follow consumptions
- All parts at hand
- The insurance of an irreproachable and long-lasting ranking
- Restocking of simplified order
- Differentiation with competition

# Composition of the box

- Contact tube in steel:2 or 3 different diameters
- Several contact tube support (CT)
- Nozzles: 2 different diameters
- Several spring

W000387234

|                                  | Diameter | Quantity | Reference   |
|----------------------------------|----------|----------|-------------|
| CONTACT TUBE<br>M6 X 25 (CuCrZr) | 0.6      | 10       | W000010823  |
|                                  | 0.8      | 10       | W000010824  |
|                                  | 1.0      | 10       | W000010825  |
| 2 CT SUPPORT                     |          | 5        | W000277903  |
| 3 NOZZLE                         | 12       | 5        | W000010786* |
|                                  | 10       | 5        | W000010787  |
| 4 SPRING                         |          | 10       | W000277448  |