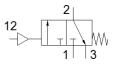

## **Data sheet**

| Feature                                 | Value                                                                       |
|-----------------------------------------|-----------------------------------------------------------------------------|
| Design structure                        | Piston slide                                                                |
| Type of actuation                       | pneumatic                                                                   |
| Sealing principle                       | soft                                                                        |
| Exhaust-air function                    | not throttleable                                                            |
| Manual override                         | None                                                                        |
| Type of reset                           | mechanical spring                                                           |
| Valve function                          | 3/2 closed, monostable                                                      |
| Operating pressure                      | 0 16 bar                                                                    |
| Pilot pressure                          | 3 16 bar                                                                    |
| Operating medium                        | Compressed air in accordance with ISO8573-1:2010 [7:4:4]<br>Inert gases     |
| Note on operating and pilot medium      | Lubricated operation possible (subsequently required for further operation) |
| Corrosion resistance classification CRC | 2 - Moderate corrosion stress                                               |
| Materials note                          | Conforms to RoHS                                                            |
| Medium temperature                      | -10 60 °C                                                                   |
| Ambient temperature                     | -10 60 °C                                                                   |
| Maritime classification                 | see certificate                                                             |
| Mounting type                           | Line installation                                                           |
|                                         | with accessories                                                            |
| Assembly position                       | Any                                                                         |
| Flow direction                          | non reversible                                                              |
| Product weight                          | 500 g                                                                       |
| Pneumatic connection, port 3            | G1/4                                                                        |
| Pilot air port 12                       | G1/8                                                                        |
| Air purity class at output              | Compressed air in accordance with ISO8573-1:2010 [7:4:4]                    |
|                                         | Inert gases                                                                 |
| Material seals                          | NBR                                                                         |
| Material housing                        | Aluminium die cast                                                          |