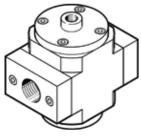

## on-off valve HEP-D-MIDI

Part number: 193249 Classic - do not use for new projects

For service units, without threaded connection plates with FRB threaded pin

Modern alternatives can be found by entering the first four characters of the type code in the search field.

## **Data sheet**

| Feature                                 | Value                                                                       |
|-----------------------------------------|-----------------------------------------------------------------------------|
| Design structure                        | Piston slide                                                                |
| Type of actuation                       | pneumatic                                                                   |
| Sealing principle                       | soft                                                                        |
| Exhaust-air function                    | not throttleable                                                            |
| Manual override                         | None                                                                        |
| Type of reset                           | mechanical spring                                                           |
| Valve function                          | 3/2 closed, monostable                                                      |
| Operating pressure                      | 0 16 bar                                                                    |
| Pilot pressure                          | 3 16 bar                                                                    |
| Operating medium                        | Compressed air in accordance with ISO8573-1:2010 [7:4:4]<br>Inert gases     |
| Note on operating and pilot medium      | Lubricated operation possible (subsequently required for further operation) |
| Corrosion resistance classification CRC | 2 - Moderate corrosion stress                                               |
| Materials note                          | Conforms to RoHS                                                            |
| Medium temperature                      | -10 60 °C                                                                   |
| Ambient temperature                     | -10 60 °C                                                                   |
| Maritime classification                 | see certificate                                                             |
| Mounting type                           | Line installation                                                           |
|                                         | with accessories                                                            |
| Assembly position                       | Any                                                                         |
| Flow direction                          | non reversible                                                              |
| Product weight                          | 500 g                                                                       |
| Pneumatic connection, port 3            | G1/4                                                                        |
| Pilot air port 12                       | G1/8                                                                        |
| Air purity class at output              | Compressed air in accordance with ISO8573-1:2010 [7:4:4]                    |
|                                         | Inert gases                                                                 |
| Material seals                          | NBR                                                                         |
| Material housing                        | Aluminium die cast                                                          |