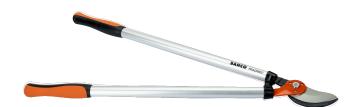

## PG-18-60-F

## 40 mm Expert Bypass Loppers with 2-Component Handle 610 mm

## PRODUCT DETAILS

- Hardened steel blade for a high cutting performance
- Aluminium handles
- Shock absorbing buffers
- No spare parts available

- Lightweight lopper with aluminium handles, for pruning trees and shrubs in gardens
- Lightweight aluminium handles with comfortable two-component grips
- Strain-resistant yet very light handle
- Rubber shock absorbers for less fatigue and increased comfort